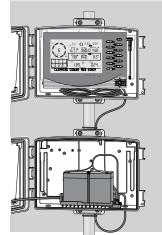

### Installation Options: Universal Shelter, 6618

Use a Universal Shelter to shelter your Vantage Vue console, wireless or cabled Vantage Pro2 console, or Envoy for field installations. When powering a Vantage Pro2 console with a Heavy Duty Solar Power Kit, there is not enough room in the Solar Power Kit for the large battery and the console; mount the console in a Universal Shelter.

Cabled (shown) or wireless Vantage Pro2 console in Universal Shelter

Vantage Vue console in Universal Shelter (Shown: console powered by backup batteries)

Wireless Vantage Pro2 console in Universal Shelter (top) with Heavy Duty Solar Power Kit (6612, bottom)