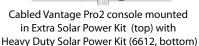

# Heavy Duty Solar Power Kit, 6612

Use a Heavy Duty Solar Power Kit to power your cabled Vantage Pro2 console, cabled Envoy 8X, or cabled Weather Envoy. Can be used with a wireless Vantage Pro2 or a Vantage Vue console when extra power is desired. When used with a console, there is not enough room for the console and the large battery in the shelter: house the console in a Universal Shelter, 6618.

Wireless Vantage Pro2 console mounted in Extra Solar Power Kit (top) with Heavy Duty Solar Power Kit (6612, bottom)

Wireless Weather Envoy mounted in Solar Power Kit (6614, bottom) with Extra Solar Panel Kit (top)