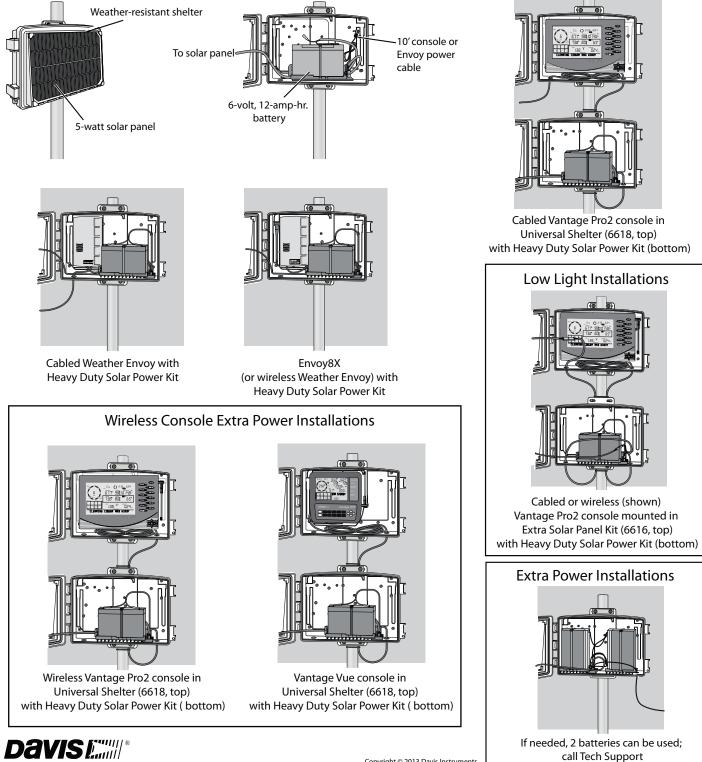

# Heavy Duty Solar Power Kit, 6612

Use a Heavy Duty Solar Power Kit to power your cabled Vantage Pro2 console, cabled Envoy 8X, or cabled Weather Envoy. Can be used with a wireless Vantage Pro2 or a Vantage Vue console when extra power is desired. When used with a console, there is not enough room for the console and the large battery in the shelter: house the console in a Universal Shelter, 6618.

### Installation Options: Universal Shelter, 6618

Use a Universal Shelter to shelter your Vantage Vue console, wireless or cabled Vantage Pro2 console, or Envoy for field installations. When powering a Vantage Pro2 console with a Heavy Duty Solar Power Kit, there is not enough room in the Solar Power Kit for the large battery and the console; mount the console in a Universal Shelter.

Cabled (shown) or wireless Vantage Pro2 console in Universal Shelter

Vantage Vue console in Universal Shelter (Shown: console powered by backup batteries)

Wireless Vantage Pro2 console in Universal Shelter (top) with Heavy Duty Solar Power Kit (6612, bottom)

Cabled Vantage Pro2 console in Universal Shelter (top) with Heavy Duty Solar Power Kit (6612, bottom)

Copyright © 2013 Davis Instruments 7396.100 Rev. A, 2/8/13