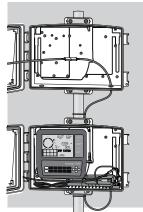

Envoy8X mounted in Heavy Duty Solar Power Kit (6612, bottom) with Extra Solar Panel Kit (top)

Cabled Weather Envoy mounted in Heavy Duty Solar Power Kit (6612, bottom) with Extra Solar Panel Kit (top)

Vantage Vue Console mounted in Solar Power Kit (6614, bottom) with Extra Solar Panel Kit (top)