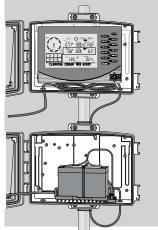

### Installation Options: Universal Shelter, 6618

Use a Universal Shelter to shelter your Vantage Vue console, wireless or cabled Vantage Pro2 console, or Envoy for field installations. When powering a Vantage Pro2 console with a Heavy Duty Solar Power Kit, there is not enough room in the Solar Power Kit for the large battery and the console; mount the console in a Universal Shelter.

Cabled (shown) or wireless Vantage Pro2 console in Universal Shelter

Vantage Vue console in Universal Shelter (Shown: console powered by backup batteries)

Wireless Vantage Pro2 console in Universal Shelter (top) with Heavy Duty Solar Power Kit (6612, bottom)

Cabled Vantage Pro2 console in Universal Shelter (top) with Heavy Duty Solar Power Kit (6612, bottom)

Copyright © 2013 Davis Instruments 7396.100 Rev. A, 2/8/13