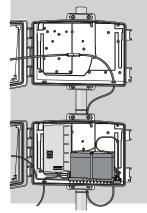

### Extra Solar Panel Kit, 6616

Use an Extra Solar Panel to maximize solar charging for installations where sunlight is limited by using two solar panels to charge the battery.

Vantage Connect<sup>®</sup> (6620, bottom) with Extra Solar Panel Kit (top)