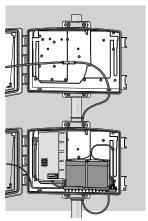

## Solar Power Kit, 6614

Use a Solar Power Kit to power and shelter your wireless Vantage Pro2 or Vantage Vue console, or wireless Weather Envoy.

and Extra Solar Panel Kit (top)

Solar Power Kit (bottom) and Extra Solar Panel Kit (top)