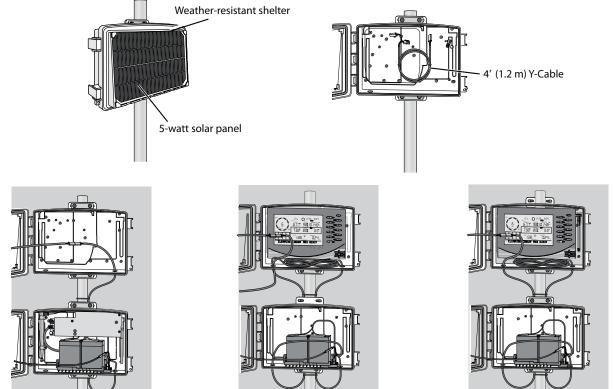

### Extra Solar Panel Kit, 6616

Use an Extra Solar Panel to maximize solar charging for installations where sunlight is limited by using two solar panels to charge the battery.

Vantage Connect<sup>®</sup> (6620, bottom) with Extra Solar Panel Kit (top)

Wireless Vantage Pro2 console mounted in Extra Solar Power Kit (top) with Heavy Duty Solar Power Kit (6612, bottom)

Wireless Weather Envoy mounted in Solar Power Kit (6614, bottom) with Extra Solar Panel Kit (top)

Envoy8X mounted in Heavy Duty Solar Power Kit (6612, bottom) with Extra Solar Panel Kit (top)

Cabled Weather Envoy mounted in Heavy Duty Solar Power Kit (6612, bottom) with Extra Solar Panel Kit (top)

Vantage Vue Console mounted in Solar Power Kit (6614, bottom) with Extra Solar Panel Kit (top)