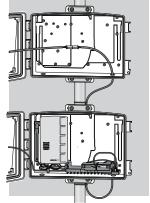

# Heavy Duty Solar Power Kit, 6612

Use a Heavy Duty Solar Power Kit to power your cabled Vantage Pro2 console, cabled Envoy 8X, or cabled Weather Envoy. Can be used with a wireless Vantage Pro2 or a Vantage Vue console when extra power is desired. When used with a console, there is not enough room for the console and the large battery in the shelter: house the console in a Universal Shelter, 6618.