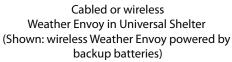

### Installation Options: Universal Shelter, 6618

Use a Universal Shelter to shelter your Vantage Vue console, wireless or cabled Vantage Pro2 console, or Envoy for field installations. When powering a Vantage Pro2 console with a Heavy Duty Solar Power Kit, there is not enough room in the Solar Power Kit for the large battery and the console; mount the console in a Universal Shelter.

Cabled (shown) or wireless Vantage Pro2 console in Universal Shelter

Vantage Vue console in Universal Shelter (Shown: console powered by backup batteries)

Wireless Vantage Pro2 console in Universal Shelter (top) with Heavy Duty Solar Power Kit (6612, bottom)