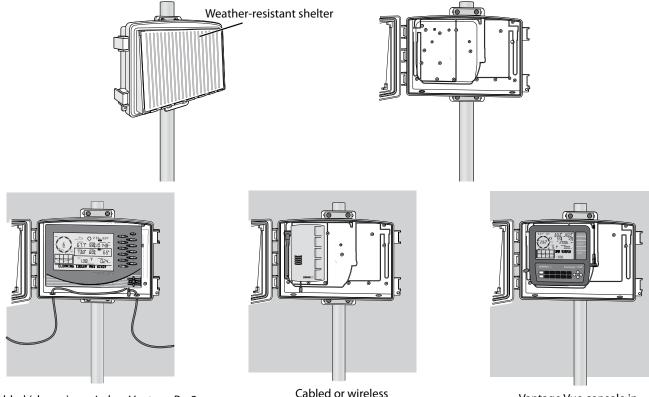

### Installation Options: Universal Shelter, 6618

Use a Universal Shelter to shelter your Vantage Vue console, wireless or cabled Vantage Pro2 console, or Envoy for field installations. When powering a Vantage Pro2 console with a Heavy Duty Solar Power Kit, there is not enough room in the Solar Power Kit for the large battery and the console; mount the console in a Universal Shelter.

Cabled (shown) or wireless Vantage Pro2 console in Universal Shelter

Vantage Vue console in Universal Shelter (Shown: console powered by backup batteries)

Wireless Vantage Pro2 console in Universal Shelter (top) with Heavy Duty Solar Power Kit (6612, bottom)