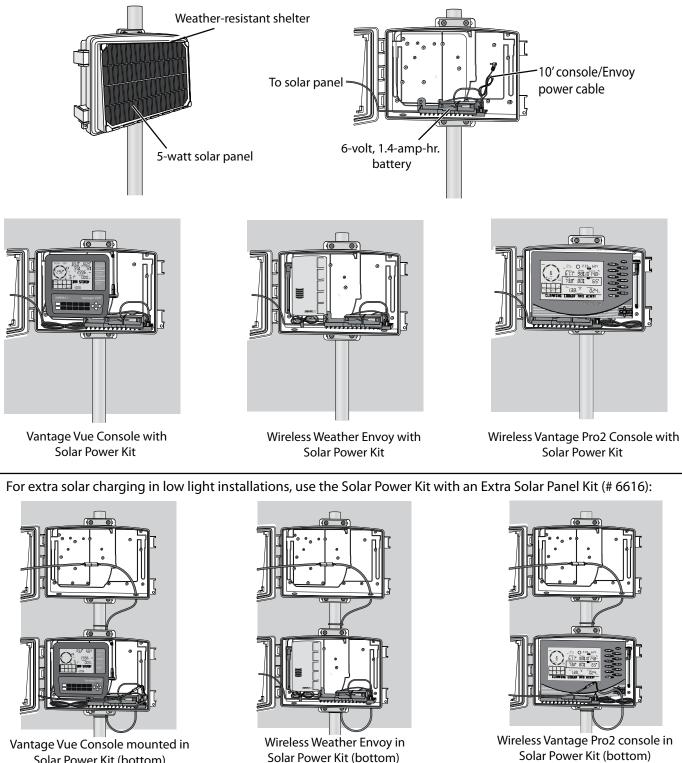

## Solar Power Kit, 6614

Use a Solar Power Kit to power and shelter your wireless Vantage Pro2 or Vantage Vue console, or wireless Weather Envoy.

and Extra Solar Panel Kit (top)

Solar Power Kit (bottom) and Extra Solar Panel Kit (top)

Davise

Solar Power Kit (bottom)

and Extra Solar Panel Kit (top)

Davis Instruments, 3465 Diablo Avenue, Hayward, CA 94545-2778 U.S.A. • 510-732-9229 • www.davisnet.com

Copyright © 2013 Davis Instruments 7396.100 Rev. A, 2/8/13